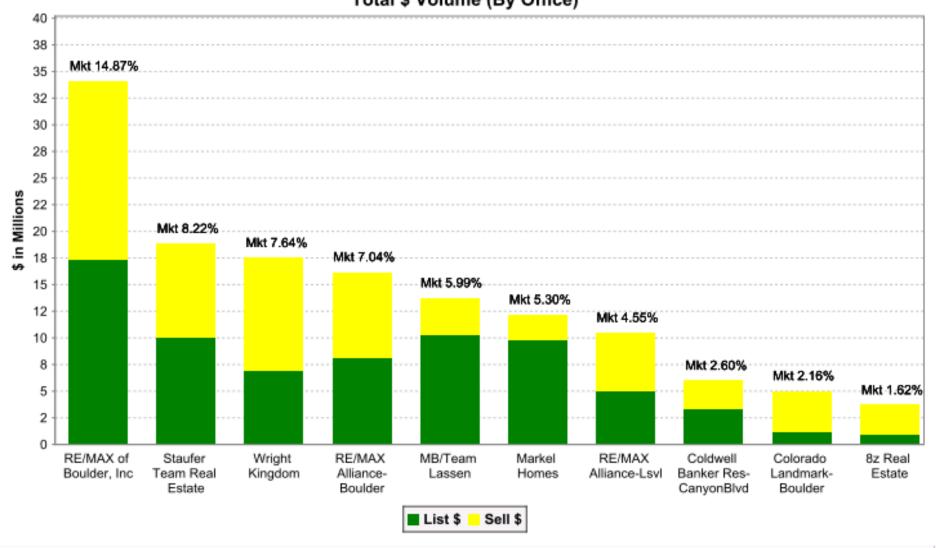

## **MARKET SHARE - LONGMONT**

#### **Market Share Totals** Total \$ Volume (By Office)

RE/MAX of Boulder, Inc.

MLS: IRES Date: 01/01/2014 • 12/31/2014 Type: Office Property Types: Residential: (Single Family Residential), Attached Dwelling: (Attached Single) Cities: Longmont