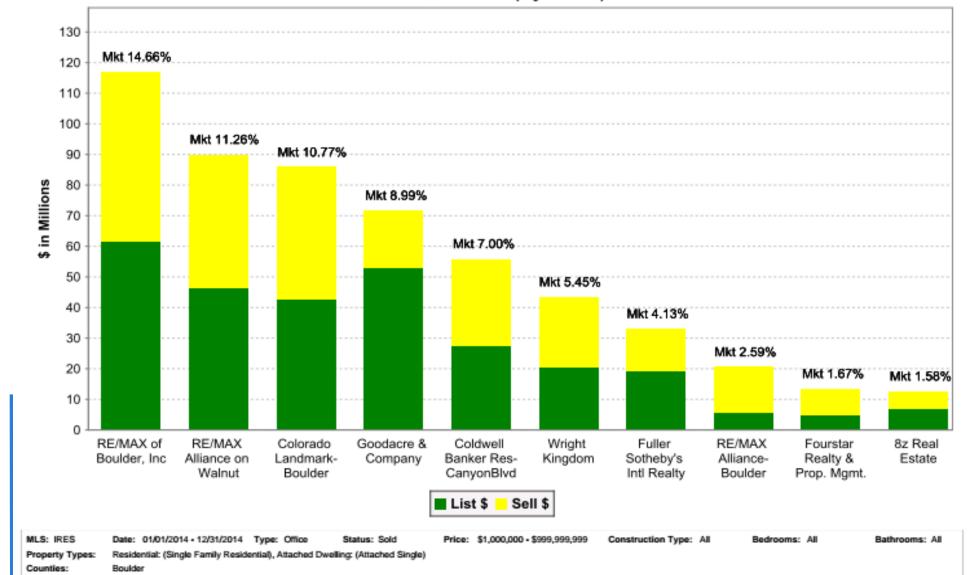

## \$1M+-CITY OF BOULDER BY VOLUME

#### Market Share Totals Total \$ Volume (By Office)