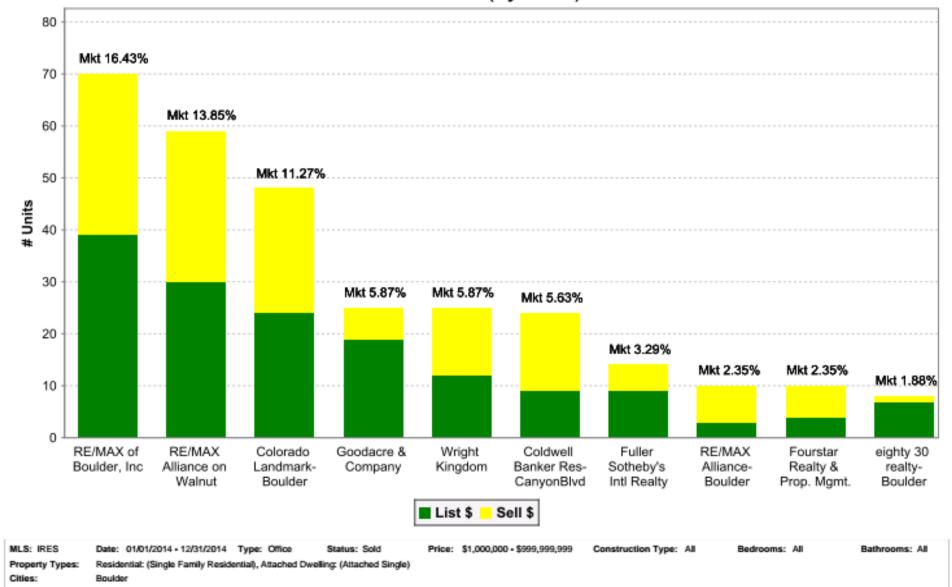

## \$1M+ CITY OF BOULDER BY UNITS SOLD

#### Market Share Totals Total # Units (By Office)

## \$1M+ SALES BOULDER COUNTY 2014