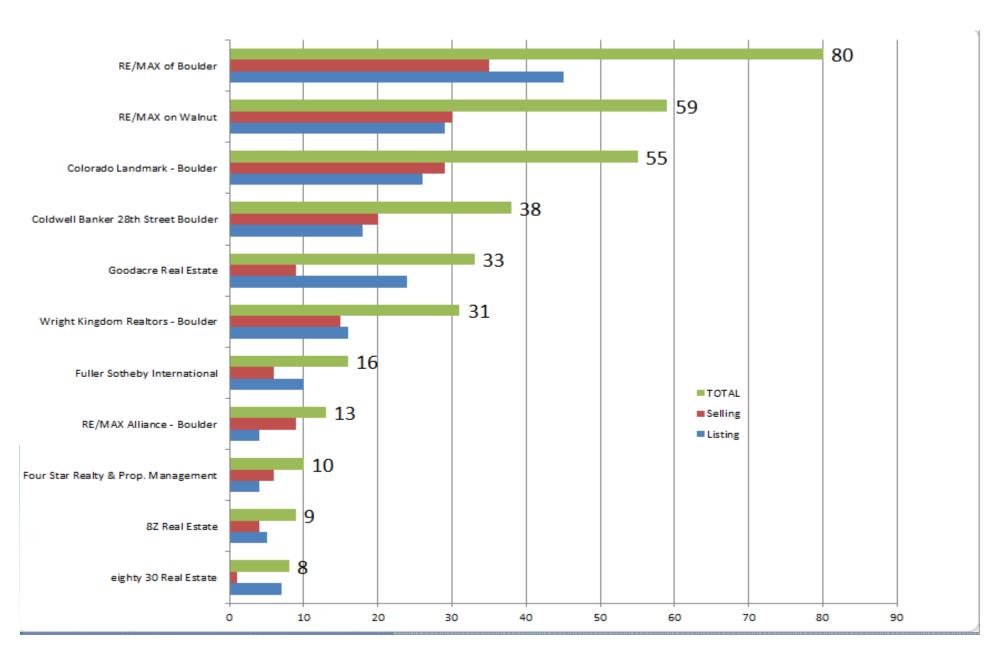

## MARKET SHARE CITY OF BOULDER

Oities:

#### Market Share Totals Total \$ Volume (By Office)