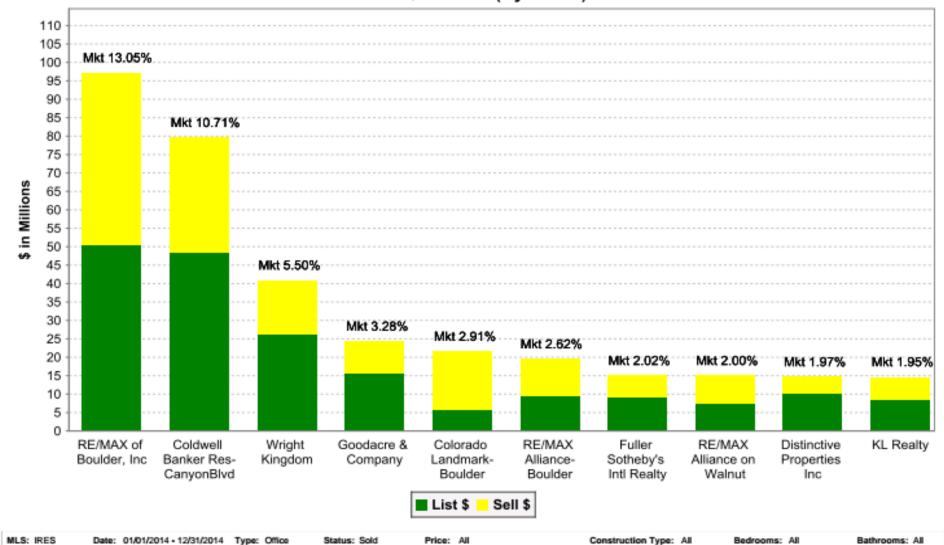

## MARKET SHARE CITY OF BOULDER

Oities:

#### Market Share Totals Total \$ Volume (By Office)