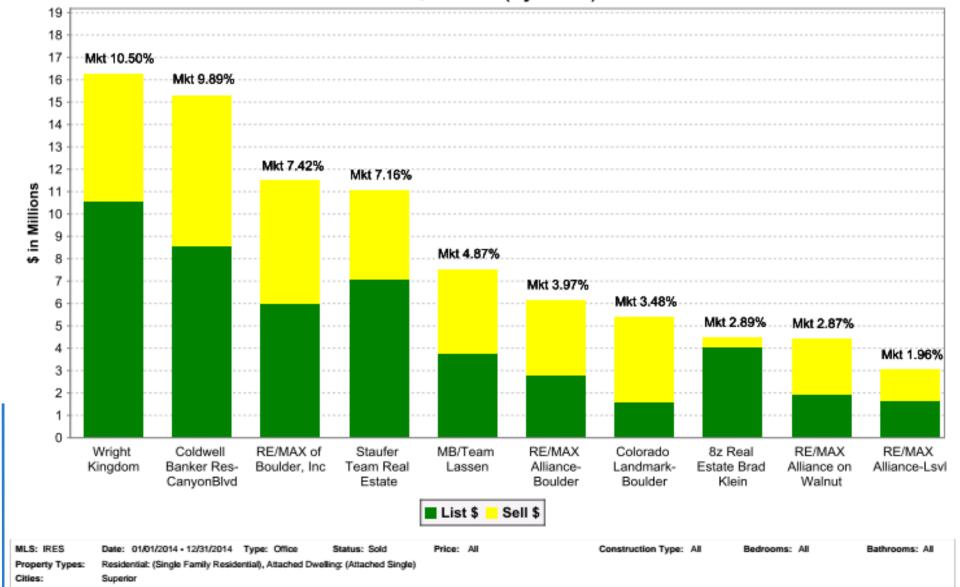

Residential: (Single Family Residential), Attached Dwelling: (Attached Single) Cities: Longmont

Construction Type: All

Bedrooms: All

Bathrooms: All

## MARKET SHARE SUBURBAN PLAINS



Property Types:

MLS Areas:

Residential: (Single Family Residential), Attached Dwelling: (Attached Single)

5-4, 5-3, 5-2, 5-1, 5-10, 5-9, 5-8, 5-7, 5-6, 5-5

#### Market Share Totals Total \$ Volume (By Office)



## MARKET SHARE SUBURBAN MOUNTAINS



#### **Market Share Totals** Total \$ Volume (By Office)

RE/MAX of Boulder, Inc.



Property Types: MLS Areas:

Residential: (Single Family Residential), Attached Dwelling: (Attached Single)

6-3, 6-2, 6-1, 6-10, 6-11, 6-12, 6-9, 6-8, 6-7, 6-6, 6-5, 6-4

Construction Type: All

## MARKET SHARE SUPERIOR



# Market Share Totals Total \$ Volume (By Office)



## MARKET SHARE ENTIRE MLS



#### Market Share Totals Total \$ Volume (By Office)



## \$1M + SALES - ENTIRE MLS



All MLS:

#### Market Share Totals Total \$ Volume (By Office)



## \$1M + BOULDER COUNTY BY VOLUME



#### Market Share Totals Total \$ Volume (By Office)



## \$1M + BOULDER COUNTY BY UNITS SOLD



#### Market Share Totals Total # Units (By Office)



## \$1M+-CITY OF BOULDER BY VOLUME



#### Market Share Totals Total \$ Volume (By Office)



## \$1M+ CITY OF BOULDER BY UNITS SOLD



#### Market Share Totals Total # Units (By Office)



## \$1M+ SALES BOULDER COUNTY 2014