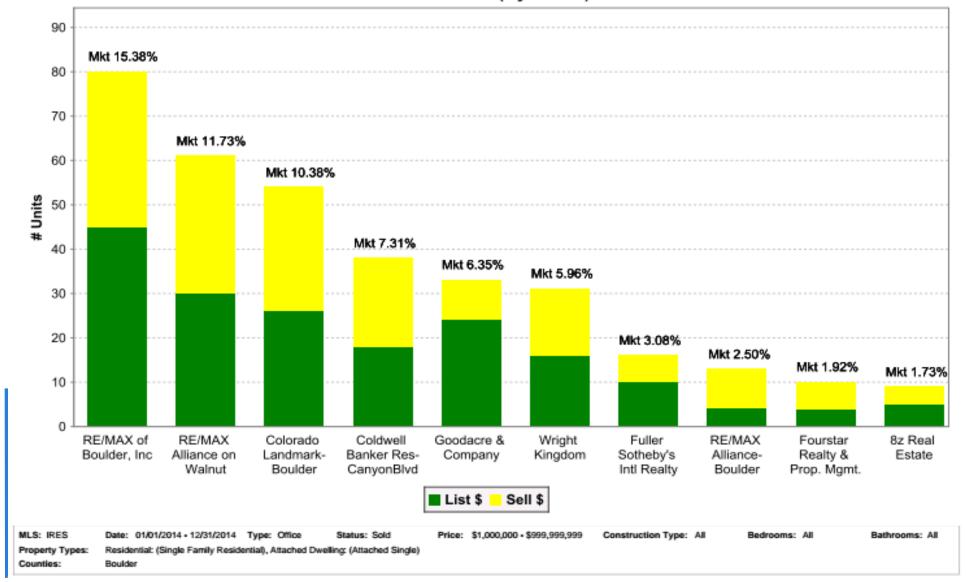

## \$1M+ CITY OF BOULDER BY UNITS SOLD

#### Market Share Totals Total # Units (By Office)