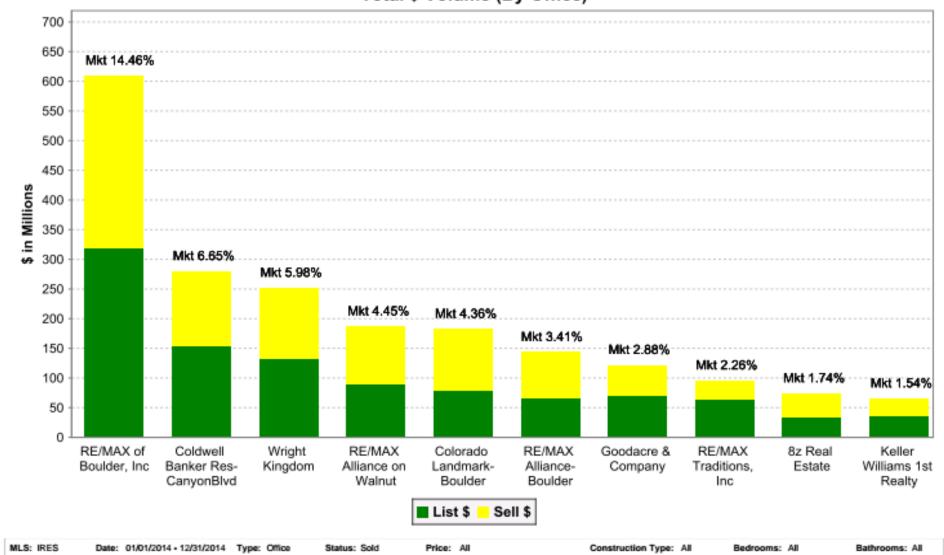

## MARKET SHARE BOULDER COUNTY

Property Types:

Boulder

Counties:

Residential: (Single Family Residential), Attached Dwelling: (Attached Single)

#### Market Share Totals Total \$ Volume (By Office)