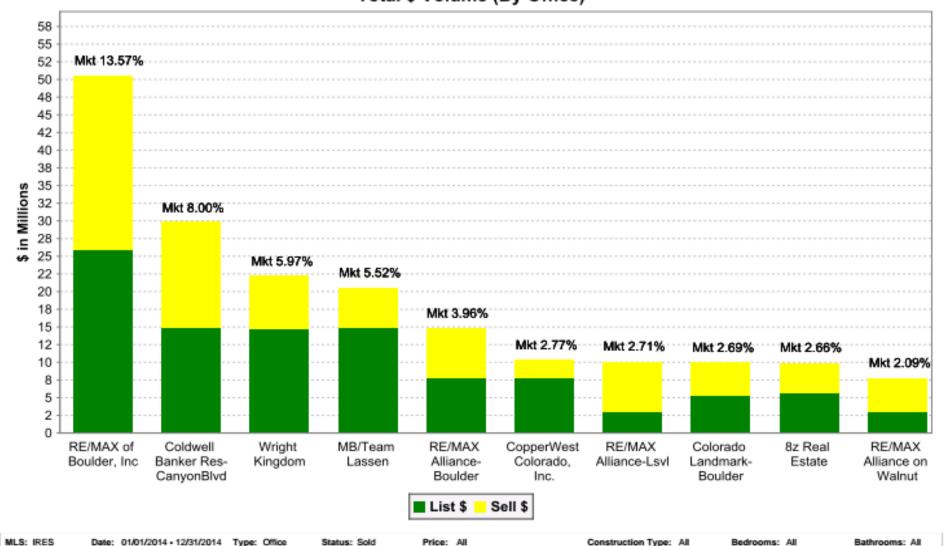

## MARKET SHARE CITY OF BOULDER

Oities:

#### Market Share Totals Total \$ Volume (By Office)