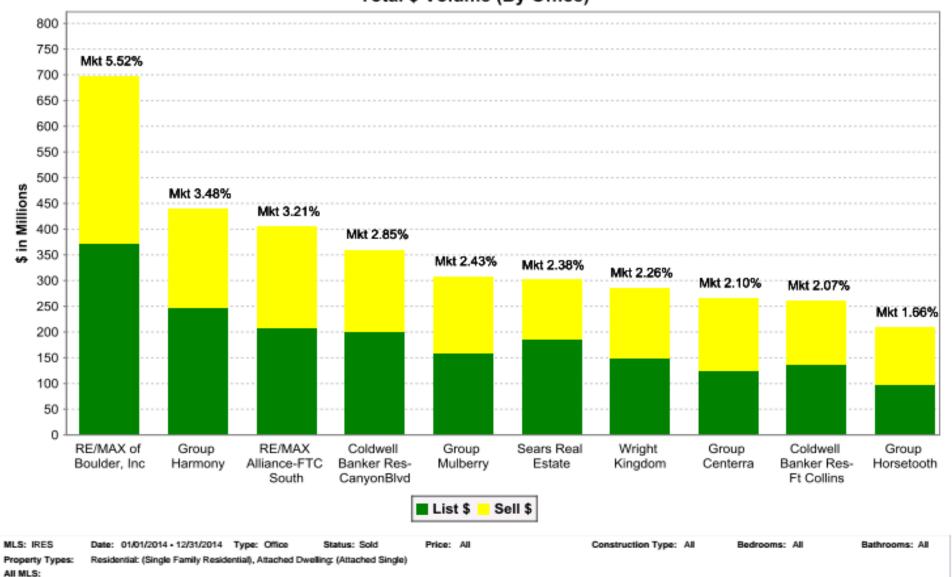

## MARKET SHARE ENTIRE MLS

#### Market Share Totals Total \$ Volume (By Office)