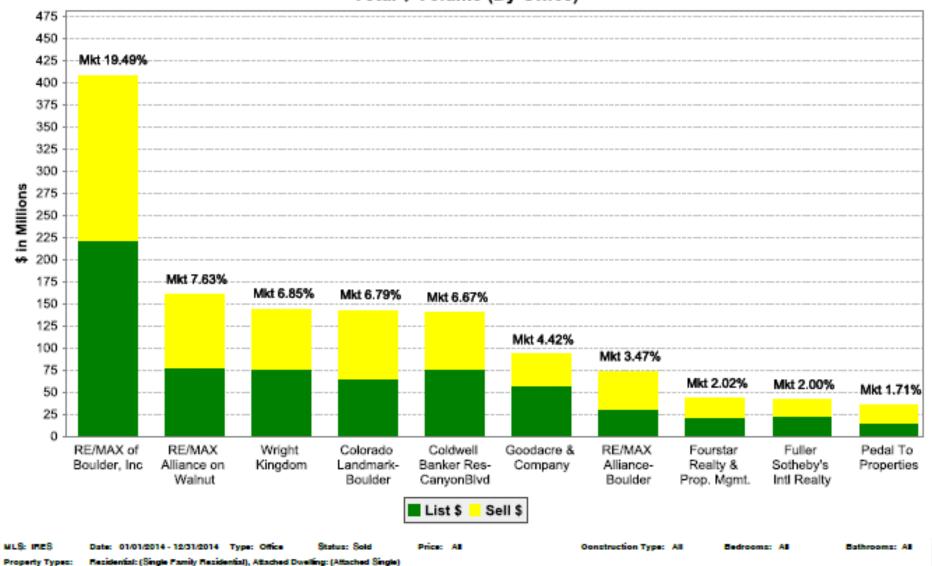

## MARKET SHARE BOULDER COUNTY

Property Types:

Boulder

Counties:

Residential: (Single Family Residential), Attached Dwelling: (Attached Single)

#### Market Share Totals Total \$ Volume (By Office)