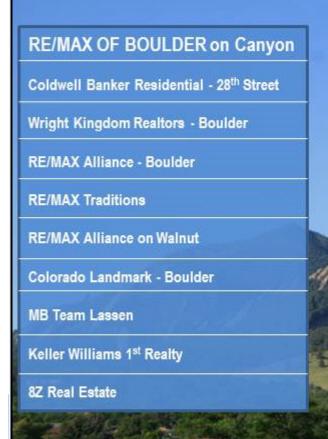

# Is Dramatic!

TOP TEN OFFICES - RESIDENTIAL BOULDER & BROOMFIELD COUNTIES

Data taken from IRES MLS on January 6, 2015 for time period January 1, 2014 - December 31, 2014

Residential Listings Sold are Single Family and Condos/Townhomes.

## MARKET SHARE BOULDER COUNTY PER IRES MLS