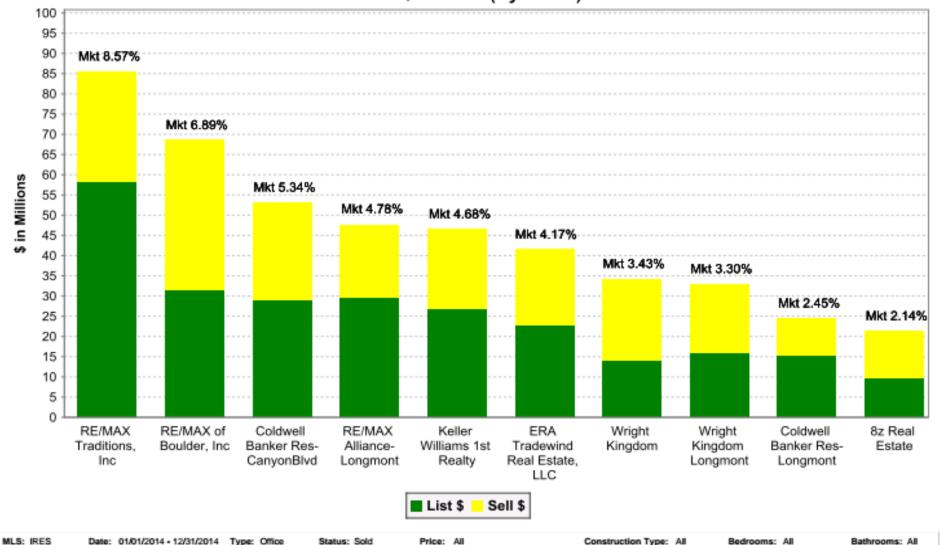

## MARKET SHARE SUBURBAN PLAINS

Property Types:

MLS Areas:

Residential: (Single Family Residential), Attached Dwelling: (Attached Single)

5-4, 5-3, 5-2, 5-1, 5-10, 5-9, 5-8, 5-7, 5-6, 5-5

#### Market Share Totals Total \$ Volume (By Office)