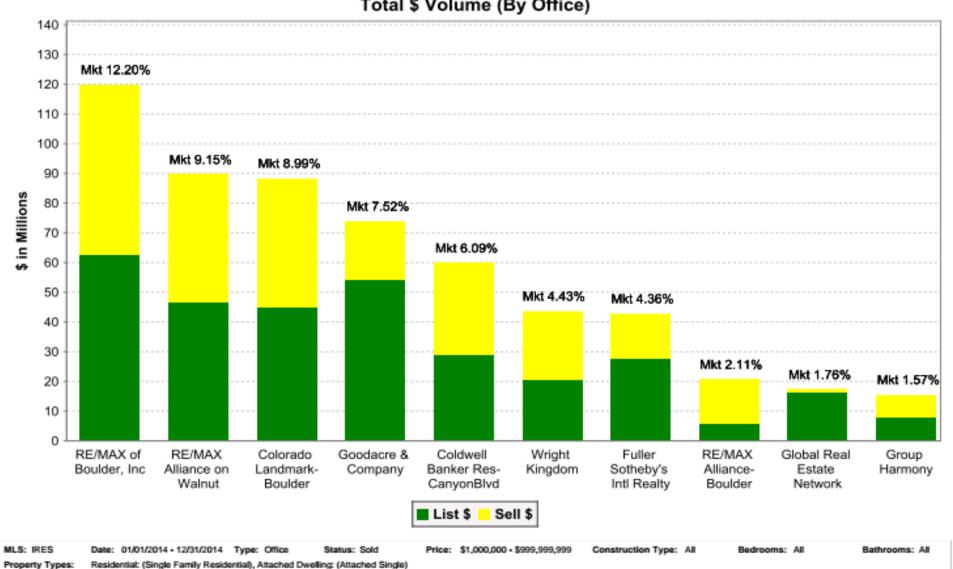

## \$1M + BOULDER COUNTY BY VOLUME

#### Market Share Totals Total \$ Volume (By Office)