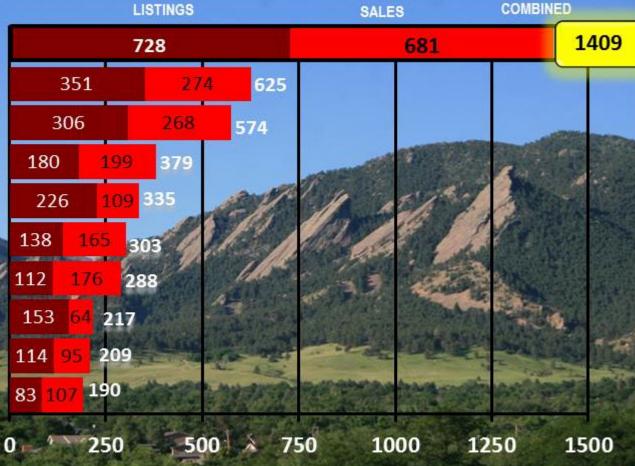

# Is Dramatic!

TOP TEN OFFICES - RESIDENTIAL BOULDER & BROOMFIELD COUNTIES

Data taken from IRES MLS on January 6, 2015 for time period January 1, 2014 - December 31, 2014

Residential Listings Sold are Single Family and Condos/Townhomes.

## MARKET SHARE BOULDER COUNTY PER IRES MLS