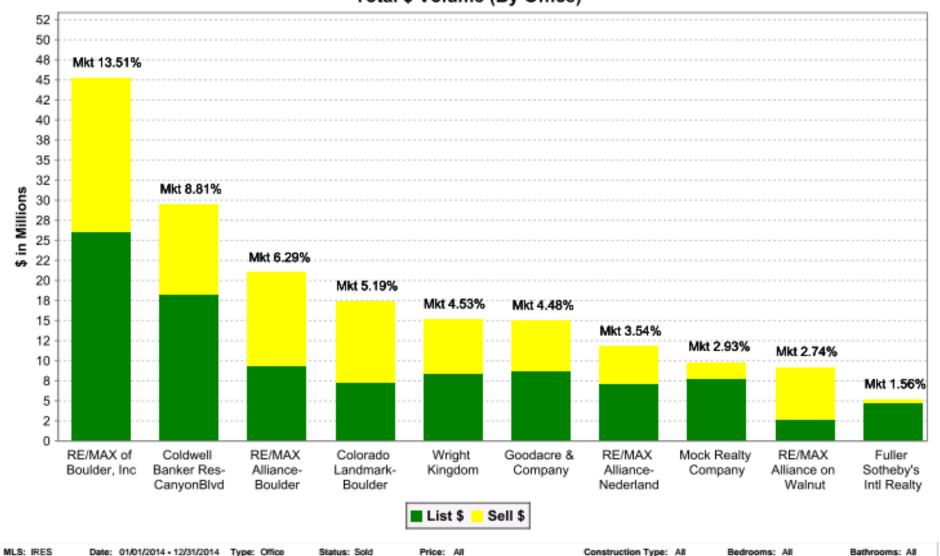

## MARKET SHARE BOULDER COUNTY

Property Types:

Boulder

Counties:

Residential: (Single Family Residential), Attached Dwelling: (Attached Single)

#### Market Share Totals Total \$ Volume (By Office)