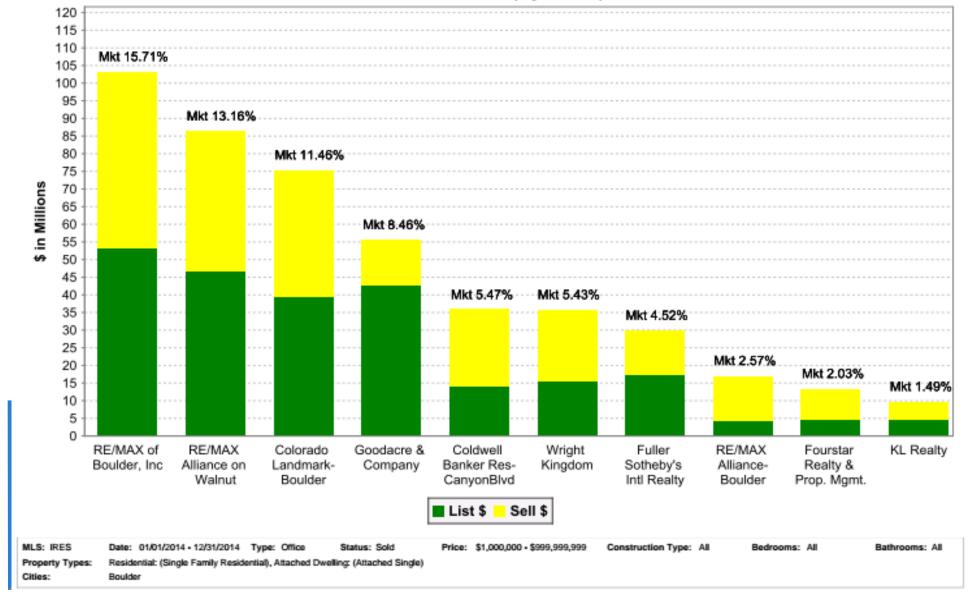

## \$1M + BOULDER COUNTY BY UNITS SOLD

#### Market Share Totals Total # Units (By Office)